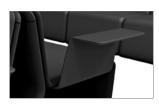

### ■ SIDE ARM

Optional arm with multi-functional support of great capacity for operative use. Surface support 39,5x15 cm. Same piece for both sides. FOR ALL MODELS.

**NO** arm can be installed between the joining of modules and tables.

#### LOW TABLES

Low table with open structure. Top made of folded 3mm aluminum. Structure made of folded 10mm aluminum. Anti slip sole. Covered in. epoxy paint finished in black or white. Dimensions 120x66x36,3 cm.