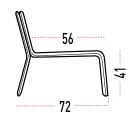

LOW SHEY

Total width: 68 cm Total height: 74 cm Total depth: 72 cm

Seat width: 68 cm Seat height: 41 cm Seat depth: 56 cm

#### MEASURES

LOW SHEY

Total width: 68 cm Total height: 74 cm Total depth: 72 cm Seat width: 68 cm Seat height: 41 cm Seat depth: 56 cm

#### HIGH SHEY

Seat width: 68 cm Seat height: 41 cm Seat depth: 56 cm