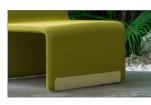

#### PLINTH

Optional plith piece made from transparent methacrylate 47.5 cm long, 12.5 cm high and 1 mm thick. **FOR ALL MODELS.** 