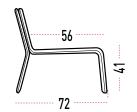

LOW SHEY

Total width: 68 cm Total height: 74 cm Total depth: 72 cm

Seat width: 68 cm Seat height: 41 cm Seat depth: 56 cm

#### MEASURES

LOW SHEY

Total width: 68 cm Total height: 74 cm Total depth: 72 cm Seat width: 68 cm Seat height: 41 cm Seat depth: 56 cm