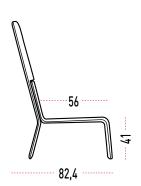

#### **HIGH SHEY**

Total width: 68 cm Total height: 121 cm Total depth: 82,4 cm

Seat width: 68 cm Seat height: 41 cm Seat depth: 56 cm

#### HIGH SHEY

Seat width: 68 cm Seat height: 41 cm Seat depth: 56 cm