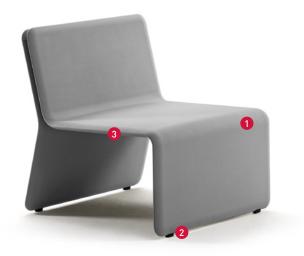

#### DESCRIPTION

Shey is comprised of two main pieces in its two models. One front part or seat and a rear or backrest. Assembled using a simple but strong metal joining system with black PA trim.

**Structure.** Both the seat and backrest have a metal internal structure which provides the necessary strength without reducing comfort when seated.

- 1 Foam. On a metal structure, flexible polyurethane foam 85 kg/m3 is injected. Which means a perfect balance of durability, elasticity and comfort.
- 2 Upholstery. Available in quality Omega, Melange and Blazer.

  The Omega and Melange range comes as standard, marking the upholstery made with heat seal technology.
- (3) End Pieces. Anti slip finished in black polypropylene.
- 4 Concatenation system and attachment of accessories (arms and tables) integrated. Request accessories separately