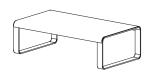

#### LOW TABLES

Low table with open structure. Top made of folded 3mm aluminum. Structure made of folded 10mm aluminum. Anti slip sole. Covered in. epoxy paint finished in black or white. Dimensions 120x66x36,3 cm.

Centre table with closed structure. Top made of folded 3mm aluminum. Structure made of folded 10 mm aluminum. Anti slip sole. Covered in epoxy paint finished in black or white. Dimensions 120x66x36,3 cm.