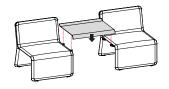

### ■ PROGRESSIVE TABLE

Progressive table made of folded aluminum 3mm . Finished in white or black epoxy paint color. Dimensions 35x56 cm and 68x56 cm.