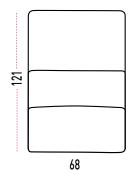

#### **HIGH SHEY**

Total width: 68 cm Total height: 121 cm Total depth: 82,4 cm

Seat width: 68 cm Seat height: 41 cm Seat depth: 56 cm

#### HIGH SHEY

Seat width: 68 cm Seat height: 41 cm Seat depth: 56 cm