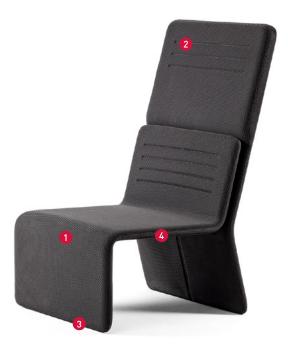

#### DESCRIPTION

Shey is comprised of two main pieces in two variations. One Front part or seat and a rear or backrest. Assembled using a simple but strong metal joining system with black PA trim. Structure. Both the seat and backrest have a metal internal structure which provides the necessary strength without reducing comfort when seated.

- 1 PUR. On a metal structure injected with polyurethane foam of 270 kg/m3. Perfect balance between durability, elasticity and comfort besides nice texture touch type, resistance to intensive use and easy to clean with mild soap and water.
- (2) End Pieces. Anti slip finished in black polypropylene.
- 3 Concatenation system and attachment of accessories (arms and tables) integrated. Request accessories separately.