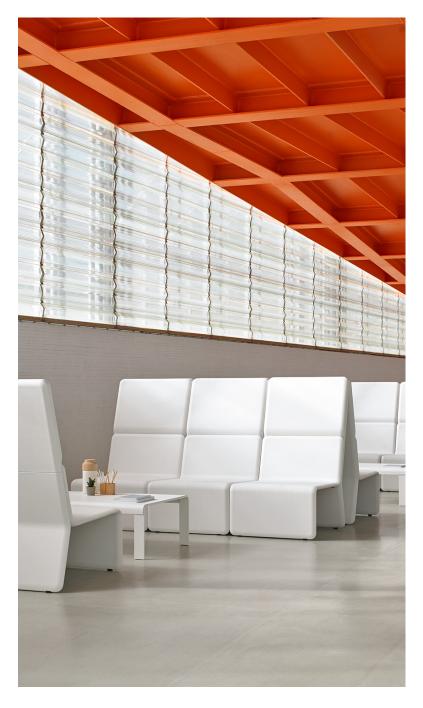

# WHAT IS SHEY?

Shey is a collection of modular seats based on an intelligent system which combines various layers by overlapping them. The combination of the different sheets enable lineal growth in progression, addition of accessories, as well as intimate and cosy spaces.

It is a piece of balanced proportions, robust and stable forms. A modular, flexible and reconfigurable, capable of adapting to the changing needs of each space solution.

Amongst its technical characteristics, the PUR finish stands out, in addition to all the upholsteries (leather or fabric), which has made Shey an aseptic product, resistant with a texture that makes cleaning easier.

## **■** FINISHES

MELANGE GROUP - M

BLAZER GROUP - B

OMEGA 3D GROUP - G

Actiu, together with leading worldwide manufacturers of materials have developed a PUR with more advanced physical features. The result of this research has led to a material which combines aspects such as density, comfort, durability and lightness efficiently and balanced.