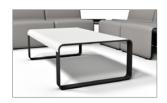

#### LOW TABLES

Low table with open structure. Top made of folded 3mm aluminum. Structure made of folded 10mm aluminum. Anti slip sole. Covered in. epoxy paint finished in black or white. Dimensions 120x66x36,3 cm.