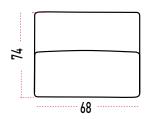

LOW SHEY

Total width: 68 cm Total height: 74 cm Total depth: 72 cm

Seat width: 68 cm Seat height: 41 cm Seat depth: 56 cm

#### MEASURES

LOW SHEY

Total width: 68 cm Total height: 74 cm Total depth: 72 cm Seat width: 68 cm Seat height: 41 cm Seat depth: 56 cm