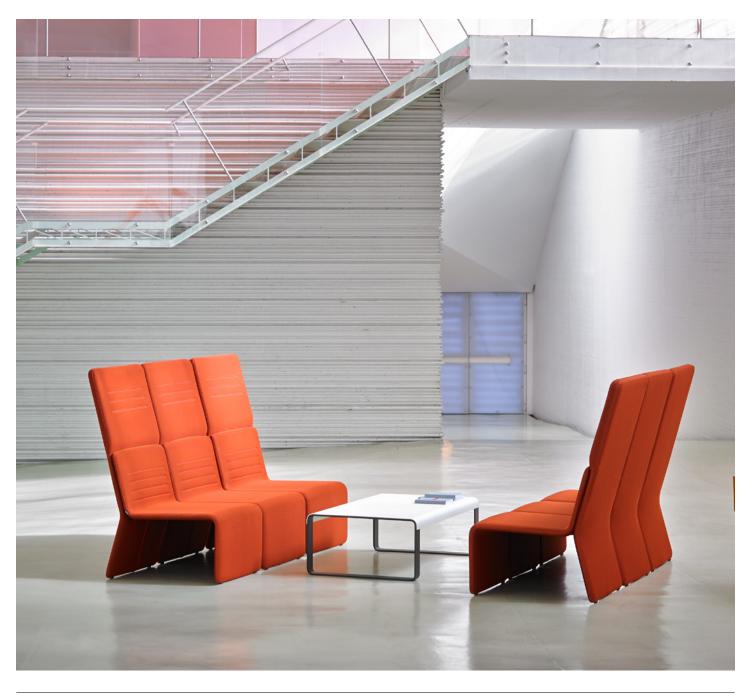

# WHAT IS SHEY?

Shey is a collection of modular seats based on an intelligent system which combines various layers by overlapping them. The combination of the different sheets enable lineal growth in progression, addition of accessories, as well as intimate and cosy spaces.

It is a piece of balanced proportions, robust and stable forms. A modular, flexible and reconfigurable, capable of adapting to the changing needs of each space solution.

Amongst its technical characteristics, the PUR finish stands out, in addition to all the upholsteries (leather or fabric), which has made Shey an aseptic product, resistant with a texture that makes cleaning easier.

#### DESCRIPTION

Shey is comprised of two main pieces in its two models. One front part or seat and a rear or backrest. Assembled using a simple but strong metal joining system with black PA trim.

**Structure.** Both the seat and backrest have a metal internal structure which provides the necessary strength without reducing comfort when seated.

#### LOW TABLES

Low table with open structure. Top made of folded 3mm aluminum. Structure made of folded 10mm aluminum. Anti slip sole. Covered in. epoxy paint finished in black or white. Dimensions 120x66x36,3 cm.