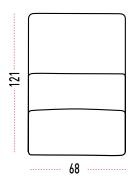

#### **HIGH SHEY**

Total width: 68 cm Total height: 121 cm Total depth: 82,4 cm

Seat width: 68 cm Seat height: 41 cm Seat depth: 56 cm

#### HIGH SHEY

Seat width: 68 cm Seat height: 41 cm Seat depth: 56 cm