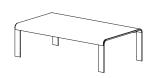

#### LOW TABLES

Low table with open structure. Top made of folded 3mm aluminum. Structure made of folded 10mm aluminum. Anti slip sole. Covered in. epoxy paint finished in black or white. Dimensions 120x66x36,3 cm.