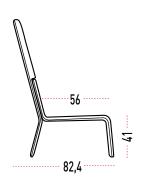

LOW SHEY

Total width: 68 cm Total height: 74 cm Total depth: 72 cm

Seat width: 68 cm Seat height: 41 cm Seat depth: 56 cm

#### MEASURES

LOW SHEY

Total width: 68 cm Total height: 74 cm Total depth: 72 cm Seat width: 68 cm Seat height: 41 cm Seat depth: 56 cm