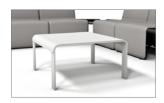

Centre table with closed structure. Top made of folded 3mm aluminum. Structure made of folded 10 mm aluminum. Anti slip sole. Covered in epoxy paint finished in black or white. Dimensions 120x66x36,3 cm.