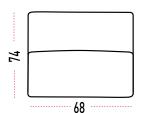

LOW SHEY

Total width: 68 cm Total height: 74 cm Total depth: 72 cm

Seat width: 68 cm Seat height: 41 cm Seat depth: 56 cm

#### MEASURES

LOW SHEY

Total width: 68 cm Total height: 74 cm Total depth: 72 cm Seat width: 68 cm Seat height: 41 cm Seat depth: 56 cm