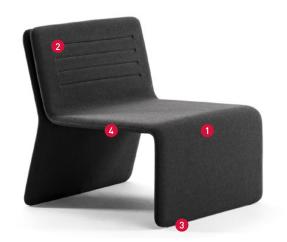

#### DESCRIPTION

Shey is comprised of two main pieces in its two models. One front part or seat and a rear or backrest. Assembled using a simple but strong metal joining system with black PA trim.

**Structure.** Both the seat and backrest have a metal internal structure which provides the necessary strength without reducing comfort when seated.

- 1 Foam. On a metal structure, flexible polyurethane foam 85 kg/m3 is injected. Which means a perfect balance of durability, elasticity and comfort.
- 2 Upholstery. Available in quality Omega, Melange and Blazer.

  The Omega and Melange range comes as standard, marking the upholstery made with heat seal technology.
- (3) End Pieces. Anti slip finished in black polypropylene.
- 4 Concatenation system and attachment of accessories (arms and tables) integrated. Request accessories separately