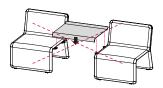

### ■ PROGRESSIVE TABLE

Progressive table made of folded aluminum 3mm . Finished in white or black epoxy paint color. Dimensions 35x56 cm and 68x56 cm.