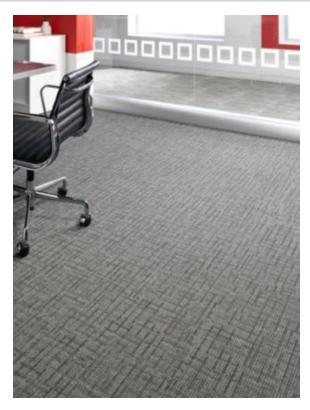

### Lateral Surface Carpet Tile - BT314

# Mohawk Group

MasterFormat Number: 09 68 13 Tile Carpeting Mohawk Group









## **MANUFACTURING / EXTRACTION LOCATIONS**

Manufacturing Location: Glasgow, VA, 24555

PRODUCT ATTRIBUTES

Pre-Consumer Recycled Content: 48%

Closed Loop / Take Back Program: ReCover Program

Recyclable: 100%

TVOC Range: 0.5 mg/m3 or less

#### CERTIFICATIONS/LABELS/DECLARATIONS

CDPH v1.1-2010 Compliant: Yes

Indoor Air Quality: CRI Green Label Plus GLP1098 NSF 140 Certification: EcoFlex ICT - NSF 140 Gold Declare Label: Declare Label - EcoFlex ICT Declared **Environmental Product Declaration:** EPD EcoFlex ICT

Environmental Claims Validation: <u>UL - Recycled Content - EcoFlex ICT</u> Closed Loop Or Take Back Program: <u>ReCover Program</u>

#### LEED CREDIT POTENTIAL

**LEED 2009** 

Recycled Content Low-emitting materials - Flooring **Design Innovation Credit** 

LEED v4